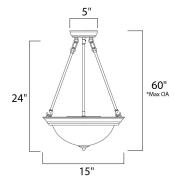

\*max overall height

### **MEASUREMENTS**

DIMENSION : 15" L x 15" W x 24" H

MAX OAH : 60" OAH HANGING WEIGHT : 6.2 lb