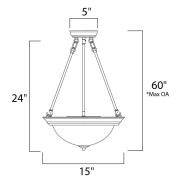

\*max overall height

### **MEASUREMENTS**

**DIMENSION** : 15" L x 15" W x 24" H

MAX OAH : 60" OAH HANGING WEIGHT : 6.2 lb