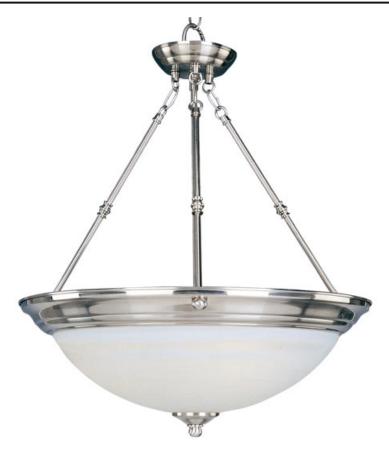

# **PRODUCT DESCRIPTION**

Maxim Lighting's commitment to both the residential lighting and the home building industries will assure you a product line focused on your lighting needs. With Maxim Lighting you will find quality product that is well designed, well priced and readily a

#### **MEASUREMENTS**

BULB

| DIMENSION      | : 20" L |
|----------------|---------|
| MAX OAH        | : 60" 0 |
| HANGING WEIGHT | : 8.82  |
| LAMPING        |         |

# :120V

: 3 x 60W Incandescent E26 Medium , 180W Total : (Not Included) :

### FINISHES OPTION

GLASS Marble MR

MATERIAL Glass, Steel

RATINGS cETLus Dry Location