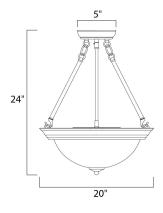

#### **MEASUREMENTS**

BULB

| DIMENSION      | : 20" L |
|----------------|---------|
| MAX OAH        | : 60" 0 |
| HANGING WEIGHT | : 8.82  |
| LAMPING        |         |

### INPUT VOLTAGE

**BULB INCLUDED** DIMMABLE

L x 20" W x 24" H OAH lb