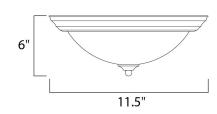

## **MEASUREMENTS**

DIMENSION : 11.5" L x 11.5" W x 6" H

HANGING WEIGHT : 2.38 lb