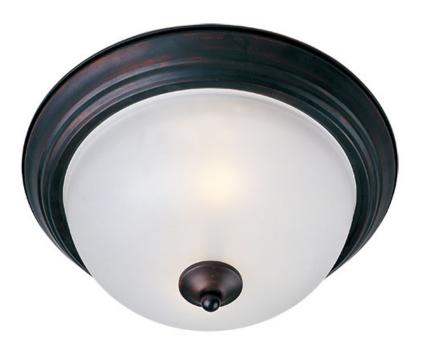

## PRODUCT DESCRIPTION

Maxim Lighting's commitment to both the residential lighting and the home building industries will assure you a product line focused on your lighting needs. With Maxim Lighting you will find quality product that is well designed, well priced and readily a

#### LAMPING

INPUT VOLTAGE : 120V

: 2 x 60W Incandescent E26 Medium , 120W Total

BULB INCLUDED : (Not Included)

DIMMABLE

# **GLASS**

Frosted FT