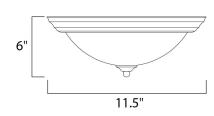

## **MEASUREMENTS**

DIMENSION : 11.5" L x 11.5" W x 6" H

HANGING WEIGHT : 2.38 lb