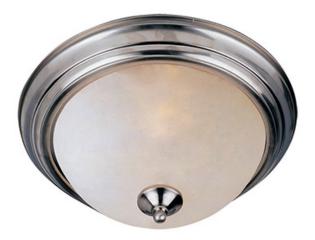

## PRODUCT DESCRIPTION

Maxim Lighting's commitment to both the residential lighting and the home building industries will assure you a product line focused on your lighting needs. With Maxim Lighting you will find quality product that is well designed, well priced and readily a

#### LAMPING

INPUT VOLTAGE : 120V

: 2 x 60W Incandescent E26 Medium , 120W Total

BULB INCLUDED : (Not Included)

DIMMABLE

### MATERIAL

Glass, Steel