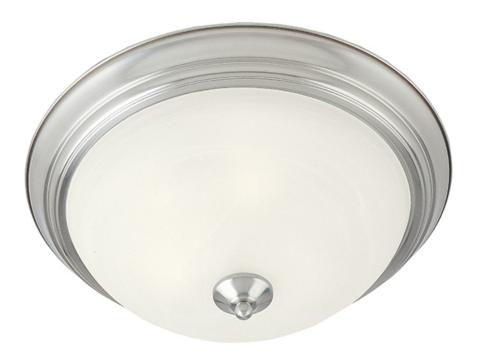

## PRODUCT DESCRIPTION

Maxim Lighting's commitment to both the residential lighting and the home building industries will assure you a product line focused on your lighting needs. With Maxim Lighting you will find quality product that is well designed, well priced and readily a

#### LAMPING

INPUT VOLTAGE : 120V

: 2 x 60W Incandescent E26 Medium , 120W Total

BULB INCLUDED : (Not Included)

DIMMABLE

# **GLASS**

Marble MR

## MATERIAL

Glass, Steel