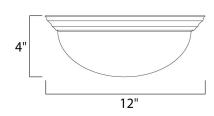

#### PRODUCT DESCRIPTION

Maxim Lighting's commitment to both the residential lighting and the home building industries will assure you a product line focused on your lighting needs. With Maxim Lighting you will find quality product that is well designed, well priced and readily available.



## **MEASUREMENTS**

DIMENSION : 12" L x 12" W x 4" H

HANGING WEIGHT : 2.6 lb

#### LAMPING

INPUT VOLTAGE : 120V

: 1 x 60W Incandescent E26 Medium, 60W Total

BULB INCLUDED : (Not Included)

DIMMABLE

## **FINISHES OPTION**

Black (BK)

Oil Rubbed Bronze (OI)

Satin Nickel (SN)

### **GLASS**

Frosted FT

# MATERIAL

Glass, Steel

#### **RATINGS**

cETLus Damp Location







#### ADDITIONAL

**OPERATING TEMPERATURE:** -20°C (-4°F), 40°C (104°F)

Always consult a qualified electrician before installing any lighting product.



WESTERN DISTRIBUTION CENTER (HEADQUARTER) 253 NORTH VINELAND AVE I CITY OF INDUSTRY, CA 91746

## **EASTERN DISTRIBUTION CENTER** 101 GARDNER PARK | PEACHTREE CITY, GA 30269