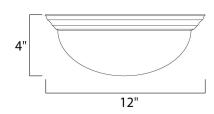

#### PRODUCT DESCRIPTION

Maxim Lighting's commitment to both the residential lighting and the home building industries will assure you a product line focused on your lighting needs. With Maxim Lighting you will find quality product that is well designed, well priced and readily available.



## **MEASUREMENTS**

DIMENSION : 12" L x 12" W x 4" H

HANGING WEIGHT : 2.6 lb

#### LAMPING

INPUT VOLTAGE : 120V

: 1 x 60W Incandescent E26 Medium, 60W Total

BULB INCLUDED : (Not Included)

DIMMABLE

## **FINISHES OPTION**

Black (BK)

Oil Rubbed Bronze (OI)

Satin Nickel (SN)

### **GLASS**

Marble MR

# MATERIAL

Glass, Steel

#### **RATINGS**

cETLus Damp Location







#### ADDITIONAL

**OPERATING TEMPERATURE:** -20°C (-4°F), 40°C (104°F)

Always consult a qualified electrician before installing any lighting product.



WESTERN DISTRIBUTION CENTER (HEADQUARTER) 253 NORTH VINELAND AVE I CITY OF INDUSTRY, CA 91746