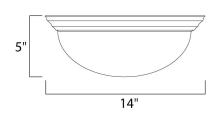

## **MEASUREMENTS**

DIMENSION : 14" L x 14" W x 5" H

HANGING WEIGHT : 3.47 lb

LAMPING

INPUT VOLTAGE : 120V

: 2 x 60W Incandescent E26 Medium , 120W Total

BULB INCLUDED : (Not Included)

DIMMABLE