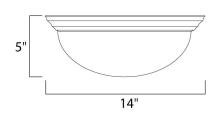

### PRODUCT DESCRIPTION

Maxim Lighting's commitment to both the residential lighting and the home building industries will assure you a product line focused on your lighting needs. With Maxim Lighting you will find quality product that is well designed, well priced and readily available.



# **MEASUREMENTS**

DIMENSION : 14" L x 14" W x 5" H

HANGING WEIGHT : 3.47 lb

#### LAMPING

INPUT VOLTAGE : 120V

: 2 x 60W Incandescent E26 Medium , 120W Total

BULB INCLUDED : (Not Included)

DIMMABLE

## **FINISHES OPTION**

Black (BK)

Oil Rubbed Bronze (OI)

Satin Nickel (SN)

## **GLASS**

Frosted FT

# MATERIAL

Glass, Steel

#### **RATINGS**

cETLus Damp Location







#### ADDITIONAL

**OPERATING TEMPERATURE:** -20°C (-4°F), 40°C (104°F)

Always consult a qualified electrician before installing any lighting product.



WESTERN DISTRIBUTION CENTER (HEADQUARTER) 253 NORTH VINELAND AVE I CITY OF INDUSTRY, CA 91746