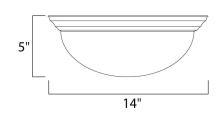

#### PRODUCT DESCRIPTION

Maxim Lighting's commitment to both the residential lighting and the home building industries will assure you a product line focused on your lighting needs. With Maxim Lighting you will find quality product that is well designed, well priced and readily available.



## **MEASUREMENTS**

DIMENSION : 14" L x 14" W x 5" H

HANGING WEIGHT : 3.47 lb

#### LAMPING

INPUT VOLTAGE : 120V

: 2 x 60W Incandescent E26 Medium , 120W Total

BULB INCLUDED : (Not Included)

DIMMABLE : Yes

## **FINISHES OPTION**

Black (BK)

Oil Rubbed Bronze (OI)

Satin Nickel (SN)

### **GLASS**

Marble MR

# MATERIAL

Glass, Steel

#### **RATINGS**

cETLus Damp Location







#### ADDITIONAL

**OPERATING TEMPERATURE:** -20°C (-4°F), 40°C (104°F)

Always consult a qualified electrician before installing any lighting product.



WESTERN DISTRIBUTION CENTER (HEADQUARTER) 253 NORTH VINELAND AVE I CITY OF INDUSTRY, CA 91746