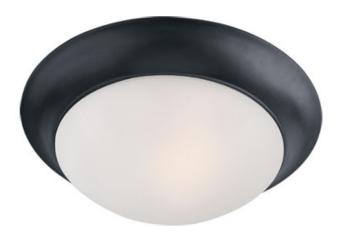

#### PRODUCT DESCRIPTION

Maxim Lighting's commitment to both the residential lighting and the home building industries will assure you a product line focused on your lighting needs. With Maxim Lighting you will find quality product that is well designed, well priced and readily available.

#### LAMPING

INPUT VOLTAGE : 120V

BULB : 3 x 60W Incandescent E26 Medium , 180W Total

BULB INCLUDED : (Not Included)

DIMMABLE :

#### **GLASS**

Frosted FT