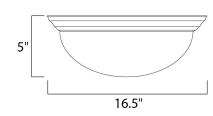

## **MEASUREMENTS**

DIMENSION : 16.5" L x 16.5" W x 5" H

HANGING WEIGHT : 4.85 lb