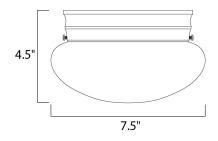

## **MEASUREMENTS** DIMENSION

: 7.5" L x 7.5" W x 4.5" H HANGING WEIGHT

LAMPING INPUT VOLTAGE BULB BULB INCLUDED

: 1.06 lb :120V

: 1 x 60W Incandescent E26 Medium , 60W Total : (Not Included) DIMMABLE :