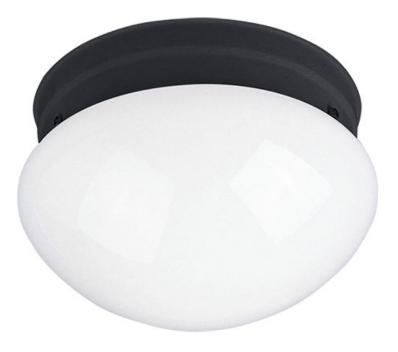

## **PRODUCT DESCRIPTION**

Maxim Lighting's commitment to both the residential lighting and the home building industries will assure you a product line focused on your lighting needs. With Maxim Lighting you will find quality product that is well designed, well priced and readily available.

## **FINISHES OPTION**

Black (BK) White (WT)

GLASS White WT

MATERIAL Glass, Steel

RATINGS cETLus Damp Location

ADDITIONAL OPERATING TEMPERATURE: -20°C (-4°F), 40°C (104°F)

Always consult a qualified electrician before installing any lighting product.