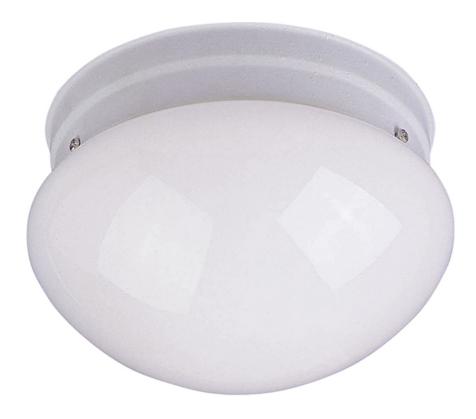

## **PRODUCT DESCRIPTION**

Maxim Lighting's commitment to both the residential lighting and the home building industries will assure you a product line focused on your lighting needs. With Maxim Lighting you will find quality product that is well designed, well priced and readily available.

## FINISHES OPTION

Black (BK) White (WT)

GLASS White WT

MATERIAL Glass, Steel

RATINGS CETLus Damp Location

ADDITIONAL OPERATING TEMPERATURE: -20°C (-4°F), 40°C (104°F)

Always consult a qualified electrician before installing any lighting product.