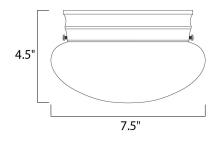

## MEASUREMENTS DIMENSION

DIMENSION : 7.5" L x 7.5" W x 4.5" H HANGING WEIGHT : 1.06 lb

LAMPING INPUT VOLTAGE BULB BULB INCLUDED

DIMMABLE

GHT : 1.06 lb E : 120V

: 1 x 60W Incandescent E26 Medium , 60W Total ) : (Not Included)