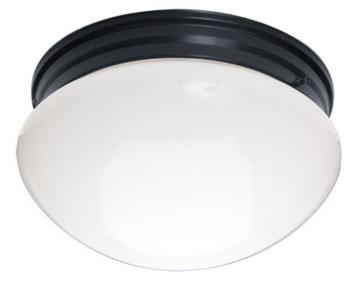

## **PRODUCT DESCRIPTION**

Maxim Lighting's commitment to both the residential lighting and the home building industries will assure you a product line focused on your lighting needs. With Maxim Lighting you will find quality product that is well designed, well priced and readily available.

## MEASUREMENTS DIMENSION

: 9"L x 9"W x 5"H HANGING WEIGHT : 1.34 lb

LAMPING BULB

BULB INCLUDED DIMMABLE

INPUT VOLTAGE : 120V : 2 x 60W Incandescent E26 Medium , 120W Total : (Not Included) :

## **FINISHES OPTION**

GLASS White WT

MATERIAL Glass, Steel

RATINGS cETLus Damp Location

ADDITIONAL OPERATING TEMPERATURE: -20°C (-4°F), 40°C (104°F)

Always consult a qualified electrician before installing any lighting product.