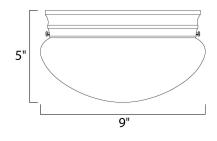

## MEASUREMENTS DIMENSION

: 9"L x 9"W x 5"H HANGING WEIGHT : 1.34 lb

LAMPING BULB

BULB INCLUDED DIMMABLE

INPUT VOLTAGE : 120V : 2 x 60W Incandescent E26 Medium , 120W Total : (Not Included) :