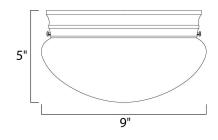

## MEASUREMENTS DIMENSION

: 9"L x 9"W x 5"H HANGING WEIGHT : 1.34 lb

LAMPING BULB

BULB INCLUDED DIMMABLE

INPUT VOLTAGE : 120V : 2 x 60W Incandescent E26 Medium , 120W Total : (Not Included) :