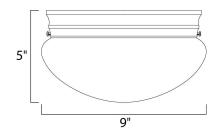

## MEASUREMENTS DIMENSION

: 9"L x 9"W x 5"H HANGING WEIGHT : 1.34 lb

:

LAMPING BULB

BULB INCLUDED DIMMABLE

INPUT VOLTAGE : 120V : 2 x 60W Incandescent E26 Medium , 120W Total : (Not Included)