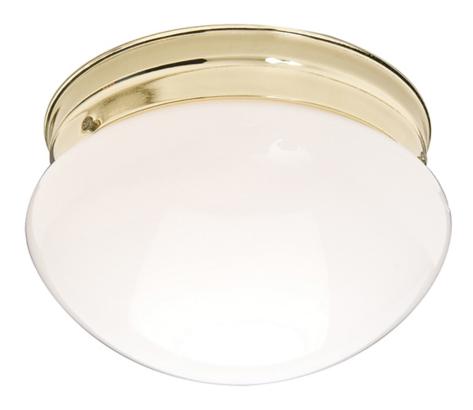

## **PRODUCT DESCRIPTION**

Maxim Lighting's commitment to both the residential lighting and the home building industries will assure you a product line focused on your lighting needs. With Maxim Lighting you will find quality product that is well designed, well priced and readily available.

## MEASUREMENTS DIMENSION

: 9"L x 9"W x 5"H HANGING WEIGHT : 1.34 lb

:

LAMPING BULB

BULB INCLUDED DIMMABLE

INPUT VOLTAGE : 120V : 2 x 60W Incandescent E26 Medium , 120W Total : (Not Included)

## **FINISHES OPTION**

GLASS White WT

MATERIAL Glass, Steel

RATINGS cETLus Damp Location

ADDITIONAL OPERATING TEMPERATURE: -20°C (-4°F), 40°C (104°F)

Always consult a qualified electrician before installing any lighting product.