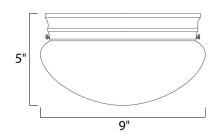

## PRODUCT DESCRIPTION

Maxim Lighting's commitment to both the residential lighting and the home building industries will assure you a product line focused on your lighting needs. With Maxim Lighting you will find quality product that is well designed, well priced and readily available.



# **MEASUREMENTS**

DIMENSION : 9" L x 9" W x 5" H

HANGING WEIGHT : 1.34 lb

#### LAMPING

INPUT VOLTAGE : 120V

BULB : 2 x 60W Incandescent E26 Medium, 120W Total

BULB INCLUDED : (Not Included)

DIMMABLE

#### **FINISHES OPTION**



Oil Rubbed Bronze (OI)



White (WT)

## **GLASS**

White WT

# MATERIAL

Glass, Steel

### **RATINGS**

**CETLUS** Damp Location







### ADDITIONAL

OPERATING TEMPERATURE: -20°C (-4°F), 40°C (104°F)

Always consult a qualified electrician before installing any lighting product.



WESTERN DISTRIBUTION CENTER (HEADQUARTER) 253 NORTH VINELAND AVE I CITY OF INDUSTRY, CA 91746