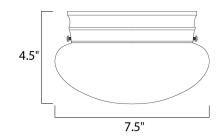

### **MEASUREMENTS**

DIMENSION : 7.5" L x 7.5" W x 4.5" H

HANGING WEIGHT : 1.28 lb