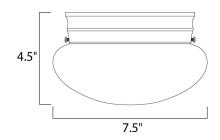

### **MEASUREMENTS**

DIMENSION : 7.5" L x 7.5" W x 4.5" H

HANGING WEIGHT : 1.28 lb