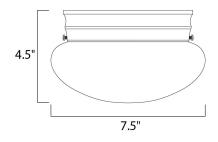

## MEASUREMENTS DIMENSION

DIMENSION : 7.5" L x 7.5" W HANGING WEIGHT : 1.28 lb

LAMPING INPUT VOLTAGE : 120V BULB : 1 x 6 BULB INCLUDED : (Not DIMMABLE :

: 7.5" L x 7.5" W x 4.5" H : 1.28 lb

LTAGE : 120V : 1 x 60W Incandescent E26 Medium , 60W Total .UDED : (Not Included) E :