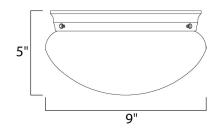

## MEASUREMENTS DIMENSION

DIMENSION : 9" L x 9" W x 5" H HANGING WEIGHT : 2.18 lb

: (Not Included)

:

LAMPING INPUT VOLTAGE : 120V BULB : 2 x 6 BULB INCLUDED : (Not

DIMMABLE