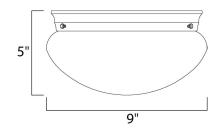

## MEASUREMENTS DIMENSION

DIMENSION : 9" L x 9" W x 5" H HANGING WEIGHT : 2.18 lb

: (Not Included)

:

LAMPING INPUT VOLTAGE : 120V BULB : 2 x 6 BULB INCLUDED : (Not

DIMMABLE