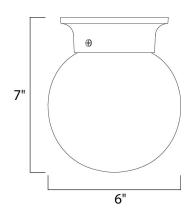

# **PRODUCT DESCRIPTION**

Maxim Lighting's commitment to both the residential lighting and the home building industries will assure you a product line focused on your lighting needs. With Maxim Lighting you will find quality product that is well designed, well priced and readily available.



# **MEASUREMENTS**

DIMENSION : 6" L x 6" W x 7" H

HANGING WEIGHT : 0.55 lb

## **LAMPING**

INPUT VOLTAGE : 120V

: 1 x 60W Incandescent E26 Medium, 60W Total

**BULB INCLUDED** : (Not Included)

DIMMABLE

#### **FINISHES OPTION**

White (WT)

# **GLASS**

White WT

### MATERIAL

Glass, Steel

## **RATINGS**

cETLus

Damp Location







OPERATING TEMPERATURE: -20°C (-4°F), 40°C (104°F)

Always consult a qualified electrician before installing any lighting product.



WESTERN DISTRIBUTION CENTER (HEADQUARTER) 253 NORTH VINELAND AVE I CITY OF INDUSTRY, CA 91746