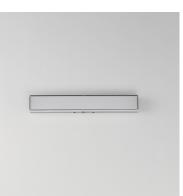

#### **PRODUCT DESCRIPTION**

Defined by its contemporary edge, this series of flush mounts and wall sconces features a layered dimensional shade of acrylic. The thick miter cut Clear acrylic encases an inner opal White diffuser that is evenly illuminated by a high-powered integrated LED. Select from 5 different color temperatures using an easily accessible switch on the frame.

### MEASUREMENTS DIMENSION

DIMENSION : 18" L x 5" W x 2.75" H x 2.75" Ext HANGING WEIGHT : 1.9 lb