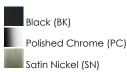

Quantity:







#### **PRODUCT DESCRIPTION**

Defined by its contemporary edge, this series of flush mounts and wall sconces features a layered dimensional shade of acrylic. The thick miter cut Clear acrylic encases an inner opal White diffuser that is evenly illuminated by a high-powered integrated LED. Select from 5 different color temperatures using an easily accessible switch on the frame.

LIGHTING\_DIRECTION : Directional

### MEASUREMENTS DIMENSION

DIMENSION : 18" L x 5" W x 2.75" H x 2.75" Ext HANGING WEIGHT : 1.9 lb

# LAMPING

INPUT VOLTAGE : 120V LUMENS : 1,500 Rated (1,200 Del.) BULB : 1 x 18W LED AC Integrated , 18W Total BULB INCLUDED : (Integrated) DIMMABLE : Triac/ELV dimming CRI : 90 CRI COLOR\_TEMP : CCT Select 5KK

## **FINISHES OPTION**



GLASS Clear and Frosted CLFT

#### MATERIAL

PMMA Acrylic, Aluminum

# RATINGS

cETLus Damp Location CA Title 24



#### ADDITIONAL

INSTALL UP/DOWN: Any RATED LIFE 50000 Hours OPERATING TEMPERATURE: -20°C (-4°F), 40°C (104°F)

Always consult a qualified electrician before installing any lighting product.



WESTERN DISTRIBUTION CENTER (HEADQUARTER) 253 NORTH VINELAND AVE I CITY OF INDUSTRY, CA 91746

EASTERN DISTRIBUTION CENTER 101 GARDNER PARK | PEACHTREE CITY, GA 30269

P. 626.956.4200 | F. 626.956.4225 | maximlighting.com