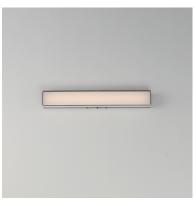

#### **PRODUCT DESCRIPTION**

Defined by its contemporary edge, this series of flush mounts and wall sconces features a layered dimensional shade of acrylic. The thick miter cut Clear acrylic encases an inner opal White diffuser that is evenly illuminated by a high-powered integrated LED. Select from 5 different color temperatures using an easily accessible switch on the frame.

### MEASUREMENTS DIMENSION

DIMENSION : 18" L x 5" W x 2.75" H x 2.75" Ext HANGING WEIGHT : 1.9 lb