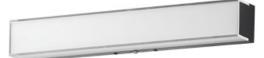

#### **PRODUCT DESCRIPTION**

Defined by its contemporary edge, this series of flush mounts and wall sconces features a layered dimensional shade of acrylic. The thick miter cut Clear acrylic encases an inner opal White diffuser that is evenly illuminated by a high-powered integrated LED. Select from 5 different color temperatures using an easily accessible switch on the frame.

### MEASUREMENTS DIMENSION

DIMENSION : 18" L x 5" W x 2.75" H x 2.75" Ext HANGING WEIGHT : 1.9 lb