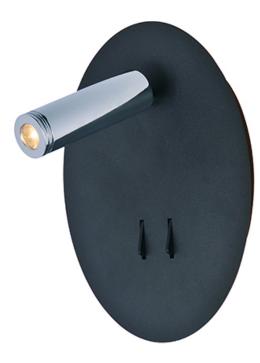

## **PRODUCT DESCRIPTION**

Inspired design for hospitality and residences, this collection features shades of white Wafer fabric and heavy Polished Chrome arms that characterize the quality of these products. Be it bedside or suspension the sweeping, swinging, and adjustable light sources allows you to direct the light to your preference. All products include LED lamping.

## **FINISHES OPTION**

Black / Polished Chrome (BKPC)

MATERIAL Steel, Acrylic

RATINGS cETLus

Dry Location