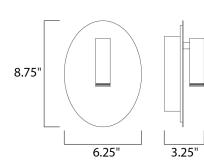

## **MEASUREMENTS** DIMENSION

LAMPING

HANGING WEIGHT

: 6.25" W x 10" H x 6" Ext : 2.01 lb

| INPUT VOLTAGE                    | : 120V                                   |
|----------------------------------|------------------------------------------|
| LUMENS                           | : 860 Rated                              |
| BULB                             | : 2 x 15W LED PCB Integrated , 15W Total |
| BULB INCLUDED                    | : (Integrated)                           |
| DIMMABLE                         | : No                                     |
| CRI                              | : 80+ CRI                                |
| COLOR_TEMP                       | : 3000K                                  |
| LIGHTING_DIRECTION : Directional |                                          |
|                                  |                                          |