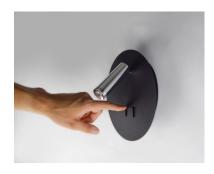

## **PRODUCT DESCRIPTION**

Inspired design for hospitality and residences, this collection features shades of white Wafer fabric and heavy Polished Chrome arms that characterize the quality of these products. Be it bedside or suspension the sweeping, swinging, and adjustable light sources allows you to direct the light to your preference. All products include LED lamping.