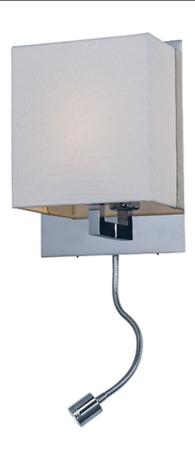

### PRODUCT DESCRIPTION

Inspired design for hospitality and residences, this collection features shades of white Wafer fabric and heavy Polished Chrome arms that characterize the quality of these products. Be it bedside or suspension the sweeping, swinging, and adjustable light sources allows you to direct the light to your preference. All products include LED lamping.

#### **FINISHES OPTION**

Polished Chrome (PC)

### MATERIAL

Steel, Fabric Shade