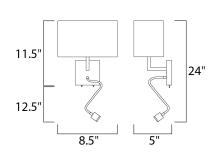

## **MEASUREMENTS**

DIMENSION : 8.5" W x 24" H x 5" Ext

MAX OAH : 11.5" H HANGING WEIGHT : 3.73 lb