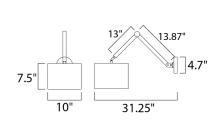

# **MEASUREMENTS**

DIMENSION : 10" W x 7.5" H x 30.25" Ext MAX OAH : 20.5" OAH x 4.7" W

HANGING WEIGHT : 3.75 lb

LAMPING

INPUT VOLTAGE : 120V

LUMENS : 1,120 Rated

BULB : 1 x 16W LED E26 Medium, 16W Total

BULB INCLUDED : (Included)