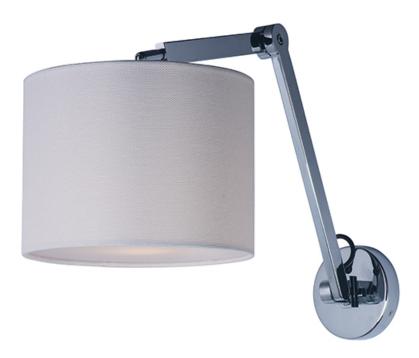

# PRODUCT DESCRIPTION

Inspired design for hospitality and residences, this collection features shades of white Wafer fabric and heavy Polished Chrome arms that characterize the quality of these products. Be it bedside or suspension the sweeping, swinging, and adjustable light sources allows you to direct the light to your preference. All products include LED lamping.

### MATERIAL

Steel, Fabric Shade

#### **FINISHES OPTION**

Polished Chrome (PC)