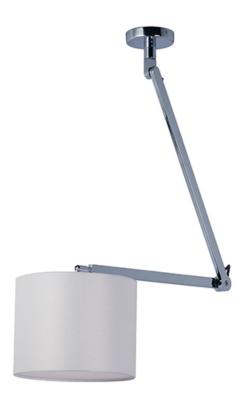

### PRODUCT DESCRIPTION

Inspired design for hospitality and residences, this collection features shades of white Wafer fabric and heavy Polished Chrome arms that characterize the quality of these products. Be it bedside or suspension the sweeping, swinging, and adjustable light sources allows you to direct the light to your preference. All products include LED lamping.

## **FINISHES OPTION**

Polished Chrome (PC)

#### MATERIAL

Steel