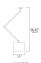

## **MEASUREMENTS**

DIMENSION : 26" L x 11" W x 24.5" H

: 56.25" OAH MAX OAH HANGING WEIGHT : 4.85 lb

INPUT VOLTAGE : 120V

: 1,120 Rated **LUMENS** 

BULB : 1 x 16W LED E26 Medium , 16W Total

BULB INCLUDED : (Included)