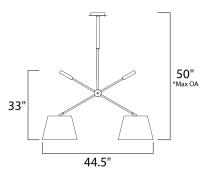

\*max overall height

# **MEASUREMENTS**

**DIMENSION** : 44.5" L x 13.75" W x 33" H

: 50" OAH MAX OAH HANGING WEIGHT : 8.82 lb

LAMPING

INPUT VOLTAGE : 120V

**LUMENS** : 2,240 Rated

**BULB** : 2 x 16W LED E26 Medium, 32W Total

BULB INCLUDED : (Included)