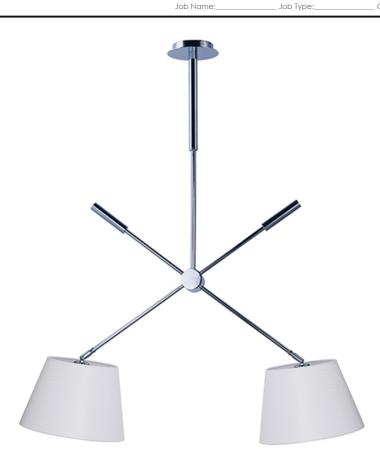

# PRODUCT DESCRIPTION

Inspired design for hospitality and residences, this collection features shades of white Wafer fabric and heavy Polished Chrome arms that characterize the quality of these products. Be it bedside or suspension the sweeping, swinging, and adjustable light sources allows you to direct the light to your preference. All products include LED lamping.

#### **FINISHES OPTION**

Polished Chrome (PC)

### MATERIAL

Steel