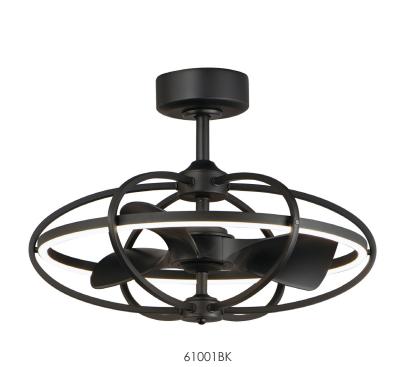

## CORONA |61001

Minimalistic frames finished in your choice of Oil Rubbed Bronze or Polished Chrome support cylinders of Frost glass shades. Built in Wi-Fi allows you to control your fan speed from your favorite device.

## Indoor | DC Motor | ABS Blades | Wi-Fi Enabled | White Tunable | Dimmable

|       | LAMPING                                                                | DIMENSIONS                                   | ENERGY INFO AT HIGH SPEED                                           | DOWNRODS                                        |
|-------|------------------------------------------------------------------------|----------------------------------------------|---------------------------------------------------------------------|-------------------------------------------------|
| 61001 | 30W PCB LED COLOR TEMP: 2700-4000K, CRI: 80+ LUMENS: Im 2220 DELIVERED | 27.5" D x 20" H<br><b>BLADE</b> : 3 x 21.75" | AIRFLOW: 4242 CFM AIRFLOW EFFICIENCY 152 CFM/W ELECTRICITY USE: 29W | 12" (FRD0112)<br>18" (FRD0118)<br>24" (FRD0124) |
|       | FINISH & MATERIAL                                                      | BLADES                                       |                                                                     | 30" (FRD0130)<br>36" (FRD0136)<br>Includes:     |
|       | BLACK (BK) SATIN NICKEL (SN)                                           | MATERIAL: ABS<br>PITCH: 21°                  |                                                                     | 6" Downrods                                     |
|       |                                                                        |                                              |                                                                     |                                                 |