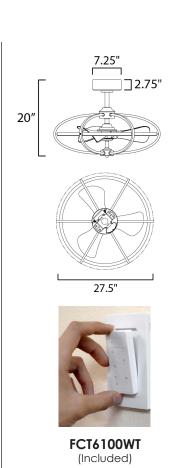

## Indoor | DC Motor | ABS Blades | Wi-Fi Enabled | White Tunable | Dimmable

|       | LAMPING                                                                | DIMENSIONS                                   | ENERGY INFO AT HIGH SPEED                                           | DOWNRODS                                        |
|-------|------------------------------------------------------------------------|----------------------------------------------|---------------------------------------------------------------------|-------------------------------------------------|
| 61001 | 30W PCB LED COLOR TEMP: 2700-4000K, CRI: 80+ LUMENS: Im 2220 DELIVERED | 27.5" D x 20" H<br><b>BLADE</b> : 3 x 21.75" | AIRFLOW: 4242 CFM AIRFLOW EFFICIENCY 152 CFM/W ELECTRICITY USE: 29W | 12" (FRD0112)<br>18" (FRD0118)<br>24" (FRD0124) |
|       | FINISH & MATERIAL                                                      | BLADES                                       |                                                                     | 30" (FRD0130)<br>36" (FRD0136)<br>Includes:     |
|       | BLACK (BK) SATIN NICKEL (SN)                                           | MATERIAL: ABS<br>PITCH: 21°                  |                                                                     | 6" Downrods                                     |
|       |                                                                        |                                              |                                                                     |                                                 |