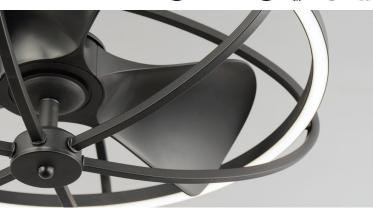

## CORONA | 61002

Minimalistic frames finished in your choice of Oil Rubbed Bronze or Polished Chrome support cylinders of Frost glass shades. Built in Wi-Fi allows you to control your fan speed from your favorite device.