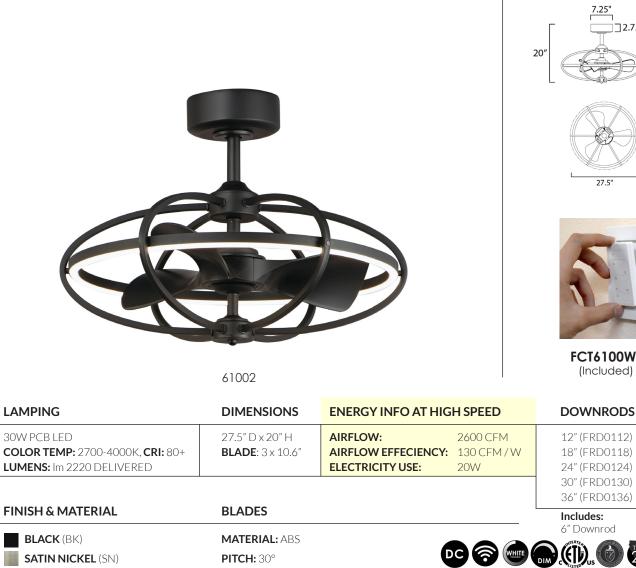

## CORONA | 61002

Minimalistic frames finished in your choice of Oil Rubbed Bronze or Polished Chrome support cylinders of Frost glass shades. Built in Wi-Fi allows you to control your fan speed from your favorite device.

## Indoor | DC Motor | ABS Blades | Wi-Fi Enabled | White Tunable | Dimmable

2.75

27.5

FCT6100WT (Included)

20

Always consult a qualified electrician before installing any lighting product.

61002

WESTERN DISTRIBUTION CENTER (HEADQUARTER) 253 NORTH VINELAND AVE I CITY OF INDUSTRY, CA 91746