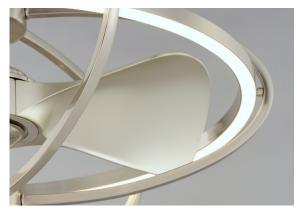

## CORONA | 61002

Minimalistic frames finished in your choice of Oil Rubbed Bronze or Polished Chrome support cylinders of Frost glass shades. Built in Wi-Fi allows you to control your fan speed from your favorite device.