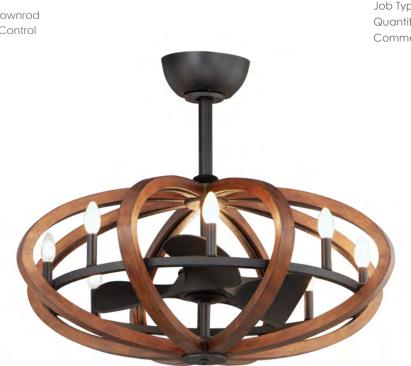

#### PRODUCT DESCRIPTION

Rings of Ash wood are distressed and then finished In Antique Pecan for that old world feel. Wi-Fi enabled function allows you to control the fan speed or light intensity from your favorite device.

#### **FINISHES OPTION**

Antique Pecan / Anthracite

MATERIAL Wood+Steel+ABS