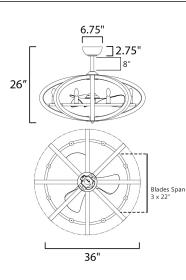

CRI

| MEASUREMENTS   |                   |
|----------------|-------------------|
| DIMENSION      | : 36" D x 26" H   |
| BLADES         | : 3 x 22"         |
| MAX OAH        | : 26" OAH         |
| CANOPY         | : 6.75" W x 2.75  |
| HANGING WEIGHT | : 32.41 lb        |
| LAMPING        |                   |
| INPUT VOLTAGE  | :120V             |
| LUMENS         | : 2,650 Rated (2  |
| BULB           | : 8 x 4W E12 LEI  |
| DIMMABLE       | : By Control Prov |

x 2.75" H x 6.75" L ated (2,380 Del.) E12 LED , 32W Total

- ol Provided
- :80 CRI : 3000K