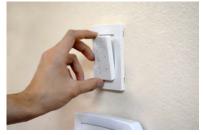

### ACCESSORIES (Sold Separately)

FCT6000WT Wall Control

#### INCLUDES

- Wall Mountable Remote Control
- 1 x 8" Downrod