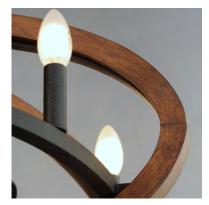

x 2.75" H x 6.75" L ated (2,380 Del.) E12 LED , 32W Total

- ol Provided
- :80 CRI : 3000K