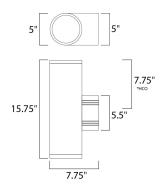

# **MEASUREMENTS**

DIMENSION : 5" W x 15.75" H x 7.75" Ext BACK PLATE : 5" W x 5.5" H x 7.75" HCO

HANGING WEIGHT : 5.5 lb

LAMPING

INPUT VOLTAGE : 120V

BULB : 2 x 75W Incandescent E26 Medium, 150W Total

BULB INCLUDED : (Not Included)

height from center of outlet to the top of the fixture