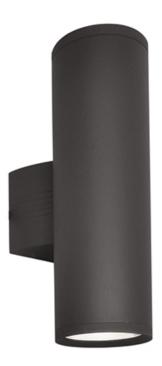

## PRODUCT DESCRIPTION

Indirect exterior lighting not only provides illumination where you want it but also highlights the building structure for a beautiful architectural effect. Our collection of up and down lighting fixtures are available in both Architectural Bronze and Brushed Aluminum. They are also available in both Incandescent and LED. The fixtures are sealed with screw lenses that are water tight and allows, for the use of standard light bulbs.

#### **FINISHES OPTION**

Architectural Bronze (ABZ)

Brushed Aluminum (AL)

## MATERIAL

Aluminum + Glass