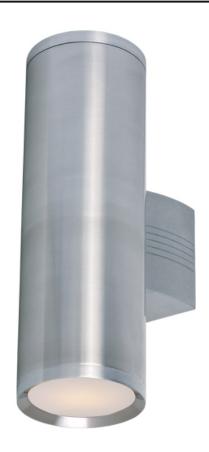

### PRODUCT DESCRIPTION

Indirect exterior lighting not only provides illumination where you want it but also highlights the building structure for a beautiful architectural effect. Our collection of up and down lighting fixtures are available in both Architectural Bronze and Brushed Aluminum. They are also available in both Incandescent and LED. The fixtures are sealed with screw lenses that are water tight and allows, for the use of standard light bulbs.

#### **FINISHES OPTION**

Architectural Bronze (ABZ)

Brushed Aluminum (AL)

# MATERIAL

Aluminum + Glass