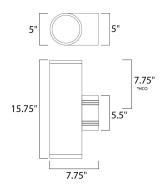

## **MEASUREMENTS**

DIMENSION : 5" W x 15.75" H x 7.75" Ext BACK PLATE : 5" W x 5.5" H x 7.75" HCO

HANGING WEIGHT : 5.5 lb

LAMPING

INPUT VOLTAGE : 120V

BULB : 2 x 75W Incandescent E26 Medium , 150W Total

BULB INCLUDED : (Not Included)

\*height from center of outlet to the top of the fixture