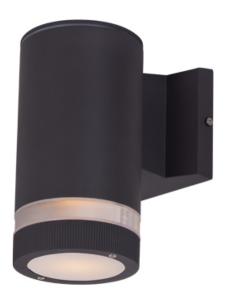

#### **PRODUCT DESCRIPTION**

Indirect exterior lighting not only provides illumination where you want it but also highlights the building structure for a beautiful architectural effect. Our collection of up and down lighting fixtures are available in both Architectural Bronze and Brushed Aluminum. They are also available in both Incandescent and LED. The fixtures are sealed with screw lenses that are water tight and allows, for the use of standard light bulbs.