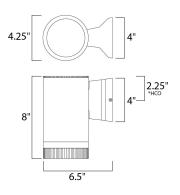

\*height from center of outlet to the top of the fixture

#### **MEASUREMENTS**

DIMENSION : 4.25" W x 8" H x 6.5" Ext : 4" W x 4" H x 2.25" HCO **BACK PLATE** 

HANGING WEIGHT : 2.57 lb