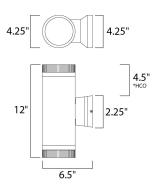

\*height from center of outlet to the top of the fixture

## **MEASUREMENTS**

DIMENSION : 4.25" W x 12" H x 6.5" Ext BACK PLATE : 4.63" W x 4.63" H x 4.5" HCO

HANGING WEIGHT : 3.3 lb

LAMPING

INPUT VOLTAGE : 120V

**BULB** : 2 x 9W LED E26 Medium, 18W Total

**BULB INCLUDED** : (Not Included)