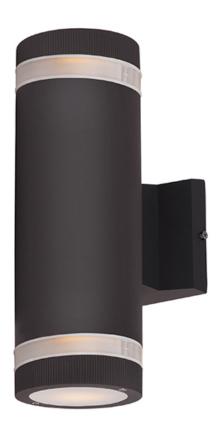

# **PRODUCT DESCRIPTION**

Indirect exterior lighting not only provides illumination where you want it but also highlights the building structure for a beautiful architectural effect. Our collection of up and down lighting fixtures are available in both Architectural Bronze and Brushed Aluminum. They are also available in both Incandescent and LED. The fixtures are sealed with screw lenses that are water tight and allows, for the use of standard light bulbs.