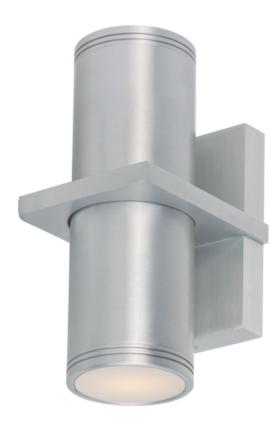

## **PRODUCT DESCRIPTION**

Indirect exterior lighting not only provides illumination where you want it but also highlights the building structure for a beautiful architectural effect. Our collection of up and down lighting fixtures are available in both Architectural Bronze and Brushed Aluminum. They are also available in both Incandescent and LED. The fixtures are sealed with screw lenses that are water tight and allows, for the use of standard light bulbs.

## LAMPING

INPUT VOLTAGE

: 2 x 75W Incandescent E26 Medium R30 , 75W **BULB** 

Total

**BULB INCLUDED** : (Not Included)

DIMMABLE

LIGHTING\_DIRECTION: Up/Down