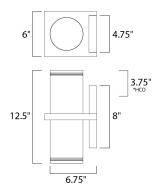

\*height from center of outlet to the top of the fixture

### **MEASUREMENTS**

DIMENSION : 6" W x 12.5" H x 6.75" Ext

**BACK PLATE** : 3.86" HCO HANGING WEIGHT : 5.94 lb