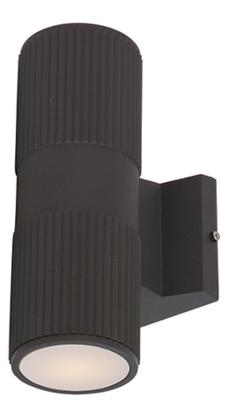

## **PRODUCT DESCRIPTION**

Indirect exterior lighting not only provides illumination where you want it but also highlights the building structure for a beautiful architectural effect. Our collection of up and down lighting fixtures are available in both Architectural Bronze and Brushed Aluminum. They are also available in both Incandescent and LED. The fixtures are sealed with screw lenses that are water tight and allows, for the use of standard light bulbs.

BULB

MEASUREMENTS DIMENSION BACK PLATE HANGING WEIGHT LAMPING INPUT VOLTAGE

: 4" W x 10.25" H x 6" Ext : 4.25" W x 2.25" H x 4.25" HCO : 2.93 lb :120V : 2 x 50W Incandescent E26 Medium , 100W Total **BULB INCLUDED** : (Not Included) DIMMABLE : Yes LIGHTING\_DIRECTION : Up/Down