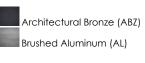

## **PRODUCT DESCRIPTION**

Indirect exterior lighting not only provides illumination where you want it but also highlights the building structure for a beautiful architectural effect. Our collection of up and down lighting fixtures are available in both Architectural Bronze and Brushed Aluminum. They are also available in both Incandescent and LED. The fixtures are sealed with screw lenses that are water tight and allows, for the use of standard light bulbs.

FINISHES OPTION

MATERIAL Aluminum

RATINGS cETLus Wet Location

ADDITIONAL INSTALL UP/DOWN: All **OPERATING TEMPERATURE:** -20°C (-4°F), 40°C (104°F)

\*height from center of outlet to the top of the fixture