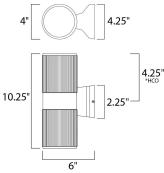

BULB

MEASUREMENTS DIMENSION BACK PLATE HANGING WEIGHT LAMPING INPUT VOLTAGE

: 4" W x 10.25" H x 6" Ext : 4.25" W x 2.25" H x 4.25" HCO : 2.93 lb :120V : 2 x 50W Incandescent E26 Medium , 100W Total **BULB INCLUDED** : (Not Included) DIMMABLE : Yes LIGHTING\_DIRECTION : Up/Down

FINISHES OPTION

MATERIAL Aluminum

RATINGS cETLus Wet Location

ADDITIONAL INSTALL UP/DOWN: All **OPERATING TEMPERATURE:** -20°C (-4°F), 40°C (104°F)

\*height from center of outlet to the top of the fixture