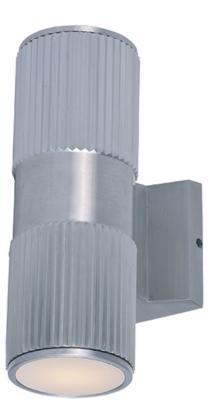

## **PRODUCT DESCRIPTION**

Indirect exterior lighting not only provides illumination where you want it but also highlights the building structure for a beautiful architectural effect. Our collection of up and down lighting fixtures are available in both Architectural Bronze and Brushed Aluminum. They are also available in both Incandescent and LED. The fixtures are sealed with screw lenses that are water tight and allows, for the use of standard light bulbs.

MATERIAL Aluminum

RATINGS cETLus Wet Location