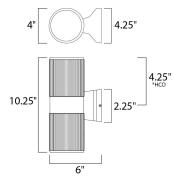

## MEASUREMENTS DIMENSION BACK PLATE HANGING WEIGHT LAMPING INPUT VOLTAGE BULB **BULB INCLUDED**

DIMMABLE

: 4" W x 10.25" H x 6" Ext : 4.25" W x 2.25" H x 4.25" HCO : 2.93 lb :120V : 2 x 50W Incandescent E26 Medium , 100W Total : (Not Included) : Yes LIGHTING\_DIRECTION : Up/Down