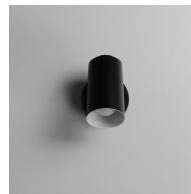

## **PRODUCT DESCRIPTION**

An Articulating Dome or Cylinder mono point Wall Sconce featuring sleek, streamlined design and directional shade that provides focused directed light. Available in Naturally Aged Brass and Matte Black outdoor rated powder coats and constructed of non-corrosive aluminum, this straight or dome-shaped shade is a stylish alternative to security flood lighting with interior appeal as a bedside or reading sconce.

#### **FINISHES OPTION**

Black (BK)

Natural Aged Brass (NAB)

MATERIAL Aluminum

**RATINGS** Damp Location