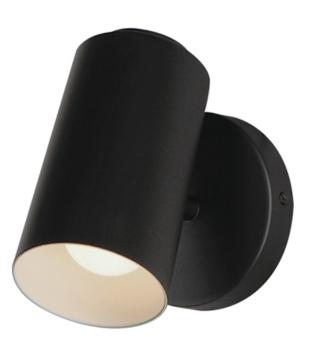

## **PRODUCT DESCRIPTION**

An Articulating Dome or Cylinder mono point Wall Sconce featuring sleek, streamlined design and directional shade that provides focused directed light. Available in Naturally Aged Brass and Matte Black outdoor rated powder coats and constructed of non-corrosive aluminum, this straight or dome-shaped shade is a stylish alternative to security flood lighting with interior appeal as a bedside or reading sconce.

### MEASUREMENTS

DIMENSION BACK PLATE HANGING WEIGHT : 3.75" W x 6.5" H x 6.25" Ext : 4.75" W x 4.75" H x 2.38" HCO : 1.21 lb