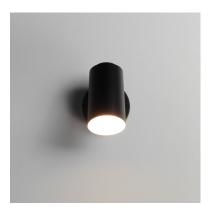

## **PRODUCT DESCRIPTION**

An Articulating Dome or Cylinder mono point Wall Sconce featuring sleek, streamlined design and directional shade that provides focused directed light. Available in Naturally Aged Brass and Matte Black outdoor rated powder coats and constructed of non-corrosive aluminum, this straight or dome-shaped shade is a stylish alternative to security flood lighting with interior appeal as a bedside or reading sconce.

#### **FINISHES OPTION**

Black (BK)

Natural Aged Brass (NAB)

MATERIAL Aluminum

**RATINGS** Damp Location