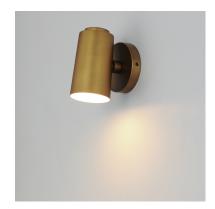

## PRODUCT DESCRIPTION

An Articulating Dome or Cylinder mono point Wall Sconce featuring sleek, streamlined design and directional shade that provides focused directed light. Available in Naturally Aged Brass and Matte Black outdoor rated powder coats and constructed of non-corrosive aluminum, this straight or dome-shaped shade is a stylish alternative to security flood lighting with interior appeal as a bedside or reading sconce.

#### LAMPING

INPUT VOLTAGE : 120V

LUMENS : 800 Rated (600 Del.)

BULB : 1 x 9W LED E26 Medium , 9W Total

BULB INCLUDED : (Integrated)

DIMMABLE :

CRI : 90 CRI
COLOR\_TEMP : 3000K
LIGHTING\_DIRECTION : Directional

#### **ADDITIONAL**

INSTALL UP/DOWN: Down OPERATING TEMPERATURE: -20°C (-4°F), 40°C (104°F)

Always consult a qualified electrician before installing any lighting product.

WESTERN DISTRIBUTION CENTER (HEADQUARTER)
253 NORTH VINELAND AVE I CITY OF INDUSTRY, CA 91746