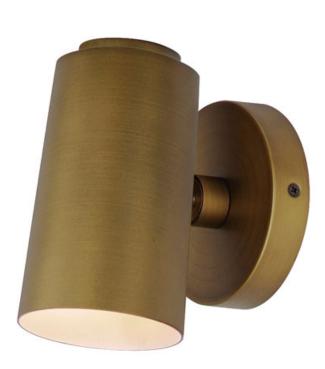

## PRODUCT DESCRIPTION

An Articulating Dome or Cylinder mono point Wall Sconce featuring sleek, streamlined design and directional shade that provides focused directed light. Available in Naturally Aged Brass and Matte Black outdoor rated powder coats and constructed of non-corrosive aluminum, this straight or dome-shaped shade is a stylish alternative to security flood lighting with interior appeal as a bedside or reading sconce.

## MEASUREMENTS

DIMENSION : 3.75" W x 6.5" H x 6.25" Ext

BACK PLATE : 4.75" W x 4.75" H x 2.38" HCO

HANGING WEIGHT : 1.21 lb

## **FINISHES OPTION**

Natural Aged Brass (NAB)

# MATERIAL

Aluminum