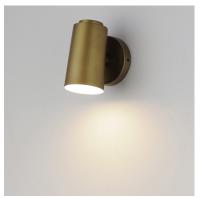

## PRODUCT DESCRIPTION

An Articulating Dome or Cylinder mono point Wall Sconce featuring sleek, streamlined design and directional shade that provides focused directed light. Available in Naturally Aged Brass and Matte Black outdoor rated powder coats and constructed of non-corrosive aluminum, this straight or dome-shaped shade is a stylish alternative to security flood lighting with interior appeal as a bedside or reading sconce.

#### LAMPING

INPUT VOLTAGE : 120V

LUMENS : 800 Rated (600 Del.)

BULB : 1 x 9W LED E26 Medium , 9W Total

BULB INCLUDED : (Integrated)

DIMMABLE :

CRI : 90 CRI
COLOR\_TEMP : 3000K
LIGHTING\_DIRECTION : Directional

#### **ADDITIONAL**

INSTALL UP/DOWN: Down OPERATING TEMPERATURE: -20°C (-4°F), 40°C (104°F)

Always consult a qualified electrician before installing any lighting product.

WESTERN DISTRIBUTION CENTER (HEADQUARTER)
253 NORTH VINELAND AVE I CITY OF INDUSTRY, CA 91746