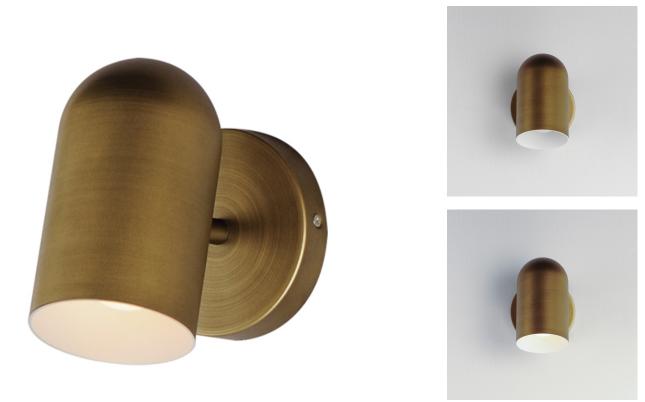

## **PRODUCT DESCRIPTION**

An Articulating Dome or Cylinder mono point Wall Sconce featuring sleek, streamlined design and directional shade that provides focused directed light. Available in Naturally Aged Brass and Matte Black outdoor rated powder coats and constructed of non-corrosive aluminum, this straight or dome-shaped shade is a stylish alternative to security flood lighting with interior appeal as a bedside or reading sconce.

## MEASUREMENTS

DIMENSION BACK PLATE HANGING WEIGHT

: 3.75" W x 6.5" H x 6.25" Ext : 4.75" W x 4.75" H x 2.38" HCO : 1.1 lb

### LAMPING

INPUT VOLTAGE :120V LUMENS : 800 Rated (600 Del.) BULB BULB INCLUDED : (Included) CRI : 90 CRI COLOR\_TEMP : 3000K LIGHTING\_DIRECTION : Directional

: 1 x 9W LED E26 Medium , 9W Total

## **FINISHES OPTION**

Black (BK)

Natural Aged Brass (NAB)

MATERIAL Aluminum

RATINGS Damp Location