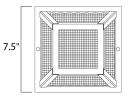

| MEASUREMENTS |  |
|--------------|--|
| DIMENSION    |  |

| DIMENSION<br>HANGING WEIGHT | : 7.5" L x 7.5" W x 5" H<br>I : 2.87 lb       |
|-----------------------------|-----------------------------------------------|
| LAMPING                     |                                               |
| INPUT VOLTAGE               | : 120V                                        |
| BULB                        | : 1 x 60W Incandescent E26 Medium , 60W Total |
| BULB INCLUDED               | : (Not Included)                              |
| DIMMABLE                    | :                                             |