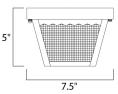

| MEASUREMENTS |  |
|--------------|--|
| DIMENSION    |  |

| DIMENSION<br>HANGING WEIGHT | : 7.5" L x 7.5" W x 5" H<br>I : 2.87 lb       |
|-----------------------------|-----------------------------------------------|
| LAMPING                     |                                               |
| INPUT VOLTAGE               | : 120V                                        |
| BULB                        | : 1 x 60W Incandescent E26 Medium , 60W Total |
| BULB INCLUDED               | : (Not Included)                              |
| DIMMABLE                    | :                                             |