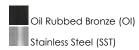

### **PRODUCT DESCRIPTION**



# **MEASUREMENTS**

DIMENSION : 6.5" W x 9" H x 4" Ext : 6.5" W x 9" H x 3.5" HCO **BACK PLATE** 

HANGING WEIGHT : 3 lb

#### LAMPING

INPUT VOLTAGE : 120V LUMENS : 800 Rated

: 1 x 9W LED E26 Medium , 9W Total BULB

BULB INCLUDED : (Included) DIMMABLE : Yes COLOR\_TEMP : 3000K

#### **FINISHES OPTION**



## **GLASS**

Frosted FT

# MATERIAL

Stainless Steel

## **RATINGS** Wet Location ADA



#### **ADDITIONAL**

RATED LIFE 25000 Hours OPERATING TEMPERATURE: -20°C (-4°F), 40°C (104°F)

Always consult a qualified electrician before installing any lighting product.



WESTERN DISTRIBUTION CENTER (HEADQUARTER) 253 NORTH VINELAND AVE I CITY OF INDUSTRY, CA 91746

# **EASTERN DISTRIBUTION CENTER**

101 GARDNER PARK | PEACHTREE CITY, GA 30269

P. 626.956.4200 | F. 626.956.4225 | maximlighting.com