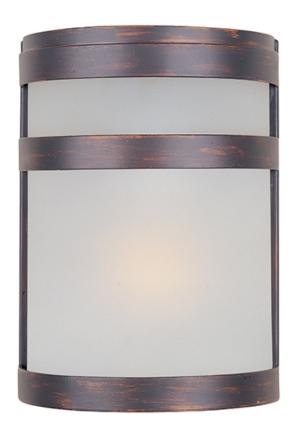

### **PRODUCT DESCRIPTION**

## **GLASS**

Frosted FT

# MATERIAL

Stainless Steel

## **RATINGS** Wet Location ADA