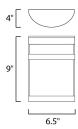

# **MEASUREMENTS**

DIMENSION : 6.5" W x 9" H x 4" Ext : 6.5" W x 9" H x 3.5" HCO **BACK PLATE** 

HANGING WEIGHT : 3 lb