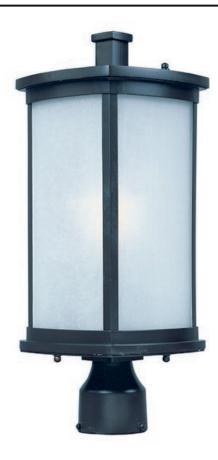

### **PRODUCT DESCRIPTION**

Simple lines create a transitional style that fits a wide variety of exterior home design. Available in both Platinum or Bronze finish, Frosted Seedy or Clear Ribbed glass, or fluorescent, incandescent or LED lamping.