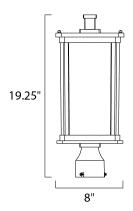

### **PRODUCT DESCRIPTION**

Simple lines create a transitional style that fits a wide variety of exterior home design. Available in both Platinum or Bronze finish, Frosted Seedy or Clear Ribbed glass, or fluorescent, incandescent or LED lamping.



# **MEASUREMENTS**

DIMENSION : 8" L x 8" W x 19.25" H

: 6.6 lb HANGING WEIGHT

### LAMPING

INPUT VOLTAGE : 120V

**LUMENS** : 1,100 Rated

BULB : 1 x 12W LED E26 Medium , 12W Total

**BULB INCLUDED** : (Included) DIMMABLE : Triac CL CRI : 90+ CRI COLOR\_TEMP : 3000K

### **FINISHES OPTION**



### **GLASS**

Frosted Seedy FS

### MATERIAL

Die Cast Aluminum

### **RATINGS**

cETLus Wet Location







## **ADDITIONAL**

INCANDESCENT WATTS: RATED LIFE 25000 Hours **OPERATING TEMPERATURE:** -20°C (-4°F), 40°C (104°F)

Always consult a qualified electrician before installing any lighting product.



WESTERN DISTRIBUTION CENTER (HEADQUARTER) 253 NORTH VINELAND AVE I CITY OF INDUSTRY, CA 91746