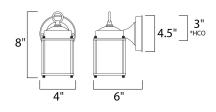

\*height from center of outlet to the top of the fixture

# **MEASUREMENTS**

DIMENSION : 4.5" W x 8" H x 6" Ext **BACK PLATE** : 4.5" W x 4.5" H x 3" HCO

HANGING WEIGHT : 1.65 lb