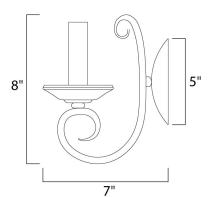

### **MEASUREMENTS**

DIMENSION : 5" W x 8" H x 7" Ext MAX OAH : 5" W x 5" H

HANGING WEIGHT : 0.92 lb

LAMPING

INPUT VOLTAGE : 120V

: 1 x 60W Incandescent E12 Candelabra, 60W BULB

**BULB INCLUDED** : (Not Included)