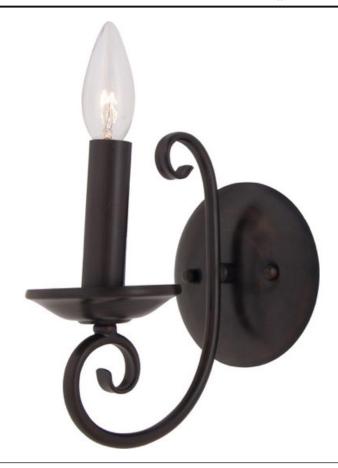

### PRODUCT DESCRIPTION

Simple yet stylish, this collection is perfect for any decor. Offered in Oil Rubbed Bronze or Satin Nickel finishes.

# MATERIAL

Steel