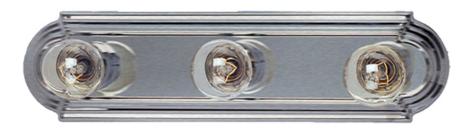

## PRODUCT DESCRIPTION

When you need necessary lighting for your home, think Essential first. Essential collection's selection of traditional, transitional and contemporary lighting focuses on simple design to brighten up any room. Fixtures come in choice of Country Stone, Oil Rubbed Bronze, Pewter, Polished Brass, Polished Chrome and Satin Nickel to meet your specific design requirements.

#### LAMPING

INPUT VOLTAGE : 120V

BULB : 3 x 60W Incandescent E26 Medium, 180W Total

BULB INCLUDED : (Not Included)

DIMMABLE