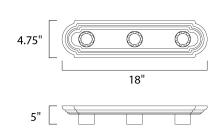

# **MEASUREMENTS**

DIMENSION : 18" W x 4.75" H x 5" Ext : 4" W x 14" H x 2.3" HCO **BACK PLATE** 

HANGING WEIGHT : 1.43 lb